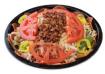

### ANTIPASTO SALAD

Giovanni's signature salad with plenty of fresh crisp lettuce topped with pepperoni, diced ham, green peppers, onions, mushrooms, banana peppers, green olives then covered with cheese, tomatoes & real bacon bits. 8.00 293 Cal. / Family 26.00 576 Cal.