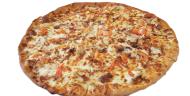

#### FIVE MEAT TREAT

Giovanni's masterpiece of hearty, premium meats including pepperoni, sausage, ham, bacon & hamburger covered with mozzarella & provolone cheese. 147-287 Cal./Slice

**KIDS MEALS** 

12 Years old and younger please. 8" ONE TOPPING PIZZA 6.25 100-110 Cal./Slice Addt'l items 1.20 each.