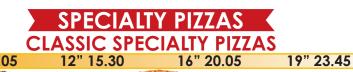

#### DELUXE

10" 16.90 12" 21.20 16" 27.25 19" 31.75

#### PREMIUM SPECIALTY PIZZAS 12" 16.90 16" 22.00