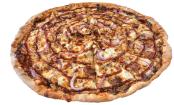

### **BBQ CHICKEN**

Giovanni's one-of-a-kind zesty BBQ sauce covered with tender slices of grilled chicken breast, red onion, our perfect blend of cheeses, topped with real pieces of bacon, and finished with a swirl of BBQ SQUCE. 90-150 Cal./Slice