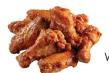

## CHICKEN

Calories Serving Size = 1/2 Order
Wings/Strips plain or tossed in your choice of sauce:
Hot, Mild, BBQ, Teriyaki, Sweet Chili, or Buffalo Ranch.

**BONE-IN WINGS** 210 - 385 Cal **1/2 lb. (5-6)** 7.50 **1 lb. (10-12)** 11.75

**BONELESS WINGS** 180 - 495 Cal 1/2 lb. (6-8) 7.50 1 lb. (12-16) 11.75

CHICKEN STRIPS 280 Cal./Strip 1/2 lb. (4) 7.50 1 lb. (8) 11.75 WITH FRIES

**DRESSINGS:** Giovanni's Special Red Dressing, Creamy Italian, Thousand Island, Ranch, French, Blue Cheese, Honey Mustard, Fat Free Ranch or Fat Free Italian. **Extra dressing 75¢.** 