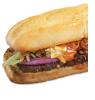

#### **BIG RED**

Giovanni's Signature Steak Hoagie covered with onions, mushrooms & melted cheese then topped with fresh lettuce & served with Giovanni's Signature Red Dressing. 515 Cal.