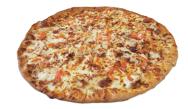

#### **BUFFALO CHICKEN**

Giovanni's buffalo ranch sauce covered with tender slices of grilled chicken breast and topped with our perfect blend of cheeses. 90-145 Cal./Slice