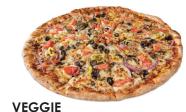

#### HAWAIIAN

Aloha. Classic Hawaiian pizza topped with tender ham, juicy pineapples & pieces of real bacon. 90-145 Cal./Slice

Enjoy this freshly prepared veggie eaters delight. Loaded with mushrooms, banana peppers, green olives, black olives, green peppers, tomatoes & onions. 90-204 Cal./Slice