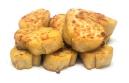

#### BASKET OF GARLIC BREAD 4.50 263 Cal.

Enjoy our fresh baked bread covered with our savory garlic butter. Try it classic, covered with melted mozzarella & provolone cheese, or topped with bacon or ham.

\*Denotes served with our pizza sauce.

- \*WITH CHEESE 5.50 309 Cal.
- **\*WITH CHEESE & BACON** 6.50 334 Cal. **\*WITH CHEESE & HAM** 6.50 348 Cal.

FRENCH FRIES 3.00 187 Cal.

**LOADED FRIES (CHEESE & BACON)** 5.75 299 Cal. Served with ranch.