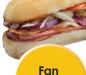

#### SUPER SUB

Lavers of premium pepperoni, salami, ham, bacon & melted cheese topped with fresh lettuce, tomato, onion & served with Giovanni's Signature Creamy Italian Dressing, 471 Cal.

Favorite!