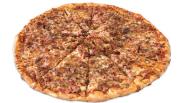

#### **PEPPERONI POUNDER**

A blend of mozzarella, provolone, cheddar & romano cheeses topped with our old world style spicy pepperoni and finished with Giovanni's unique blend of Italian spices. 150-180 Cal./Slice