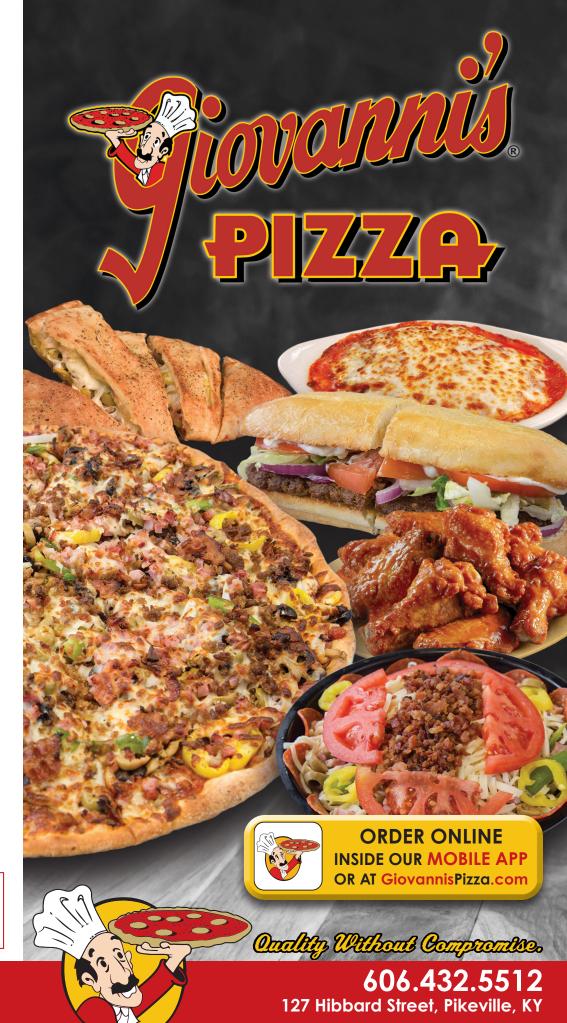

lice

CHOCOLATE CHIP COOKIE 5.15 159 Cal./Slice

DOUBLE CHOCOLATE CHIP BROWNIE 5.15 159 Cal./Slice

CINNAMON SNAZZY 5.15 75 Cal./Slice

# **BEVERAGES**

SOFT DRINK 0-120 Cal.

**2-LITER** 3.25

**20-OZ LG** 2.30

**20-OZ. BOTTLE** 2.30

**32-OZ XLG** 2.55

**GIOVANNI'S BOTTLED SPRING WATER** 1.40

# **SIDES**

GARLIC BUTTER 75¢
SUB SAUCE 75¢
DIPPING SAUCE 75¢

# **HOURS**

Sunday - Thursday 10:30 a.m. - 10:00 p.m. Friday & Saturday 10:30 a.m. - 11:00 p.m.

2,000 calories a day is used for general nutrition advice, but calorie needs vary.

Additional nutrition information available upon request. Prices subject to change.

February 2024.

220PIKE1940



Download our Mobile App or Scan our QR Code to Order Online.

LOCALLY OWNED AND OPERATED!

Franchises Available **Giovannis Pizza.com** 





# **FAMOUS SUBS**

Served on 9" Italian bun. Additional toppings 75¢ each Calories Serving Size = 1/2 Order

# CLASSIC SUBS 7.65

#### HAM & CHEESE

Thin sliced ham layered on top of our Italian bun covered with melted cheese then topped with fresh lettuce, tomato, onion & creamy mayo. 399 Cal.



Giovanni's Signature Steak Hoagie topped with fresh lettuce, tomato, onion & creamy mayo, 436 Cal.

#### **ITALIAN SUB**

Thin slices of ham & salami covered with melted cheese then topped with lettuce, tomato, onion, creamy mayo & served with Giovanni's Signature Sub Sauce, 483 Cal.

#### **MEATBALL**

Giovanni's Italian meatballs covered with pasta sauce & melted cheese then topped with fresh lettuce, onion & creamy mayo. 522 Cal.

#### BLT & CHEESE

The Classic. Crisp pieces of bacon covered