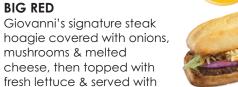

# **STEAK SUB**

Giovanni's signature steak hoagie topped with fresh lettuce, tomato, onion, & creamy mayo, 436 Cal.

Thin sliced ham layered on top of our signature Italian bun covered with melted cheese then topped with fresh lettuce, tomato, onion, & creamy mayo. 399 Cal.