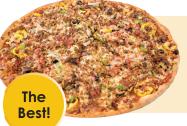

#### DELUXE

Everything you want on a pizza & then some. Loaded with pepperoni, sausage, ham, bacon & fresh banana peppers, green peppers, green olives, black olives, onions, & mushrooms, 132-302 cal./Slice