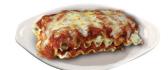

## **BAKED LASAGNA**

A hearty meal of steaming lasagna noodles lavered with Giovanni's meat sauce & covered with cheese & baked to golden perfection. 9.25 266 Cal.