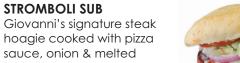

Dressing. 515 Cal.

hoagie cooked with pizza sauce, onion & melted cheese, then topped with fresh lettuce, tomato & creamy mayo. 507 Cal.

Giovanni's Signature Red

\*Sub prices may vary, please check individual sub for price.