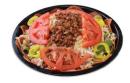

#### **ANTIPASTO SALAD**

Giovanni's signature salad with plenty of fresh crisp lettuce topped with pepperoni, diced ham, green peppers, onions, mushrooms, banana peppers, green olives then topped with cheese, tomatoes, & real pieces of bacon. 8.75 293 Cal.