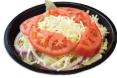

# GARDEN SALAD

A simple salad with fresh crisp lettuce & onion, then topped with cheese & tomatoes.

5.50 66 Cal.