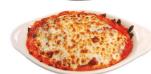

#### **BAKED SPAGHETTI**

Steaming spagnetti noodles covered with Giovanni's meat sauce then topped with cheese & baked to golden perfection. 9.25 266 Cal.