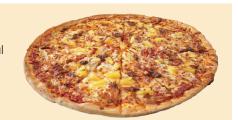

## HAWAIIAN (FORMERLY PARADISE)

Aloha. Classic Hawaiian pizza topped with tender ham, juicy pineapples & pieces of real bacon. 90-145 Cal./Slice

12" 14.25

16" 20.15