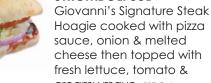

## **ITALIAN SUB**

A Sub!

Thin slices of ham & salami covered with melted cheese then topped with lettuce, tomato, onion, creamy mayo & served with Giovanni's Signature Sub Sauce. 438 Cal.

STEAK SUB Giovanni's Signature Steak Hoagie topped with fresh ettuce, tomato, onion & creamy mayo. 436 Cal. Add cheese for 70¢.