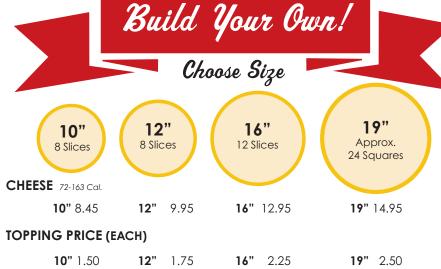

**10" 17.45 12" 20.45** 16" 26.45 19" 29.95

# VEGGIE 90-204 Cal./Slice

10" 13.75

#### CALZONES & WEDGES Calories Serving Size = 1 Slice CALZONE

Giovanni's pizza dough filled and folded with our signature pizza sauce, provolone & mozzarella cheese and your choice

12" 9.00 137 Cal. Addt'l items 1.25 each.

## **SPECIALTY PIZZAS CLASSIC PIZZAS** 12" 14.45 16" 18.75

19" 21.35

#### **SPECIALITY PIZZAS** 12" 16.10 16" 20.85

cheese. 147-287 Cal./Slice

19" 23.70