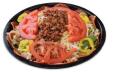

## **ANTIPASTO SALAD**

Giovanni's signature salad with plenty of fresh crisp lettuce topped with pepperoni, diced ham, green peppers, onions, mushrooms, banana peppers, green olives, then covered with cheese, tomatoes & real bacon bits. 8.50 293 Cal. / Family size 25.00 576 Cal.

#### **CHEF SALAD** Fresh crisp lettuce topped with plenty of diced

ham, cheese, tomatoes & real bacon bits. 7.75 210 Cal. / Family size 23.00 420 Cal.

## **GRILLED OR BREADED CHICKEN SALAD**

A hearty salad with plenty of fresh crisp lettuce topped with your choice of tender slices of grilled chicken breast or tender slices of lightly seasoned breaded chicken, cheese, tomatoes & real bacon bits. 8.50 189-242 Cal. / Family size 25.00 378-404 Cal.

# **GARDEN SALAD**

A simple salad with fresh crisp lettuce topped with cheese, tomatoes & onions. 6.00 66 Cal. / Family size 18.00 165 Cal.