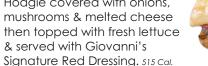

## **BULLDOG SUB (LOCAL FAVORITE)**

Steak, onions, mushrooms, & banana peppers then topped with cheese, lettuce, tomato, & creamy mayo, 567 Cal.

Fan

Favorite!

CAULIFLOWER PIZZA (GLUTEN FREE) 10" CHEESE 11.00 Addt'l toppings 1.50 each.