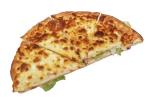

## **SPECIALTY PIZZAS CLASSIC PIZZAS** 12" 14.45 16" 18.75

19" 21.35

#### **SPECIALITY PIZZAS** 12" 16.10 16" 20.85

cheese. 147-287 Cal./Slice