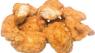

## **CHICKEN** Calories Serving Size =1/2 Order

Wings/Strips plain or tossed in your choice of sauce: Hot, Mild, BBQ, Buffalo Ranch.

| BONE-IN WINGS 156 - 240 Cal   | 1/2 lb. (5-6) 7.25 | 1 lb. (10-12) 11.50    |
|-------------------------------|--------------------|------------------------|
| BONELESS WINGS 310 - 403 Cal  | 1/2 lb. (6-8) 7.25 | 1 lb. (12-16) 11.50    |
| CHICKEN STRIPS 280 Cal./Strip | 1/2 lb. (4) 7.25   | <b>1 lb. (8)</b> 11.50 |