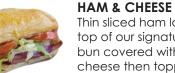

## **BLT & CHEESE**

melted cheese then topped with fresh lettuce, tomato, onion & creamy mayo. 557 Cal.

Thin sliced ham layered on top of our signature Italian bun covered with melted cheese then topped with fresh lettuce, tomato, onion & creamy mayo. 399 Cal.