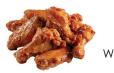

## **CHICKEN** Calories Serving Size =1/2 Order

Wings/Strips plain or tossed in your choice of sauce: Hot, Mild, BBQ, Buffalo Ranch.

| BONE-IN WINGS 156 - 240 Cal   | 1/2 lb. (5-6) 7.25 | 1 lb. (10-12) 11.50    |
|-------------------------------|--------------------|------------------------|
| BONELESS WINGS 310 - 403 Cal  | 1/2 lb. (6-8) 7.25 | 1 lb. (12-16) 11.50    |
| CHICKEN STRIPS 280 Cal./Strip | 1/2 lb. (4) 7.25   | <b>1 lb. (8)</b> 11.50 |