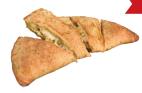

#### CALZONES & WEDGES Calories Serving Size = 1 Slice CALZONE

Giovanni's pizza dough filled and folded with our signature pizza sauce, provolone & mozzarella cheese and your choice

12" 9.00 137 Cal. Addt'l items 1.25 each.