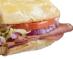

## **ITALIAN SUB**

A Sub!

Thin slices of ham & salami covered with melted cheese then topped with lettuce, tomato, onion, creamy mayo & served with Giovanni's Signature Sub Sauce. 438 Cal.

STEAK SUB Giovanni's Signature Steak Hoagie topped with fresh ettuce, tomato, onion & creamy mayo. 436 Cal. Add cheese for 70¢.