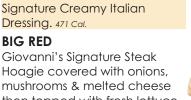

## **BULLDOG SUB (LOCAL FAVORITE)**

Steak, onions, mushrooms, & banana peppers then topped with cheese, lettuce, tomato, & creamy mayo, 567 Cal.

Fan

Favorite!

CAULIFLOWER PIZZA (GLUTEN FREE) 10" CHEESE 11.00 Addt'l toppings 1.50 each.