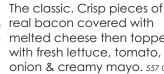

## **BLT & CHEESE**

melted cheese then topped with fresh lettuce, tomato, onion & creamy mayo. 557 Cal.

Thin sliced ham layered on top of our signature Italian bun covered with melted cheese then topped with fresh lettuce, tomato, onion & creamy mayo. 399 Cal.