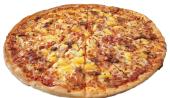

# **HAWAIIAN**

Aloha, Classic Hawaiian pizza topped with tender ham, juicy pineapples & pieces of real bacon. 90-145 Cal./Slice