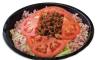

# ANTIPASTO SALAD

Giovanni's Signature Salad with plenty of fresh crisp lettuce topped with pepperoni, diced ham, green peppers, onions, mushrooms, banana peppers, green olives then covered with cheese, tomatoes & pieces of real bacon.