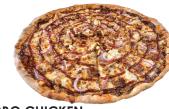

# **BBQ CHICKEN**

Giovanni's one-of-a-kind zesty BBQ sauce covered with tender slices of grilled chicken breast, onion, our premium cheese blend, pieces of real bacon, and finished with a swirl of BBQ sauce. 104-177 Cal./Slice