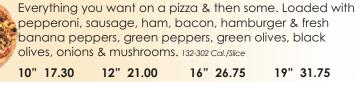

#### **SPECIALTY PIZZAS CLASSIC SPECIALTY PIZZAS** 10" 12.45 12" 15.10 16" 19.40 19" 23.30

Enjoy this freshly prepared veggie eater's delight. Loaded with mushrooms, banana peppers, areen olives, black olives, green peppers, tomatoes, & onions.

## **PEPPERONI INSANITY (PEPPERONI GALORE)**

A blend of mozzarella, provolone, cheddar & romano cheeses covered with Giovanni's Signature Pepperoni. 165-205 Cal./Slice

#### **PREMIUM SPECIALTY PIZZAS** 12" 16.75 16" 21.40 19" 25.60

FIVE MEAT TREAT Giovanni's masterpiece of hearty premium meats including pepperoni, sausage, ham, bacon, & hamburger covered with mozzarella & provolone cheese. 119-204 Cal./Slice

## SUPREME

Enjoy our supreme pizza loaded with pepperoni, sausage, mushrooms, onions, green peppers, & cheese. 104-239 Cal./Slice