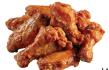

## CHICKEN

Wings/Strips plain or tossed in your choice of sauce: Hot, Mild, BBQ, Teriyaki, or Buffalo Ranch.

Calories Serving Size =1/2 Order

| BONE-IN WINGS 156 - 240 Cal                 | 1/2 lb. (5-6) 7.75 | 1 lb. (10-12) 12.25    |
|---------------------------------------------|--------------------|------------------------|
| BONELESS WINGS 310 - 403 Cal                | 1/2 lb. (6-8) 7.75 | 1 lb. (12-16) 12.25    |
| CHICKEN STRIPS 280 Cal./Strip<br>WITH FRIES | 1/2 lb. (4) 7.75   | <b>1 lb. (8)</b> 12.25 |