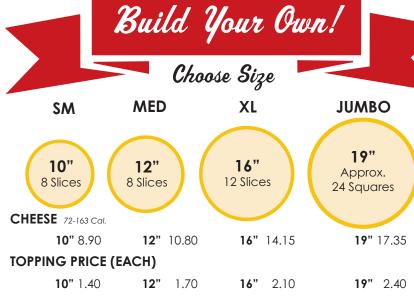

## CALZONES

Calories Serving Size = 1 Slice

CALZONE Giovanni's pizza dough filled and folded with our signature pizza sauce, provolone & mozzarella cheese and your choice of two toppings.

12" CHEESE 9.00 137 Cal. Addt'l toppings 1.25 each. 1-25 Cal.

## 10" 13.75

All dinners are served with hot garlic bread or baked Italian roll. Add a side salad for 2.00. Make it even better! Add mushrooms, peppers, or meatballs for 1.25 each.