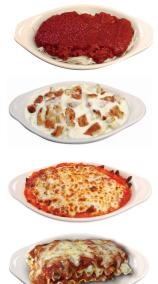

## SPAGHETTI WITH MEAT SAUCE

8.50 221 Cal.

# **FETTUCCINE ALFREDO**

**BAKED SPAGHETTI** 

9.25 266 Cal.

## **BAKED LASAGNA** 9.25 330 Cal.

Fan

Favorite!

Calories Serving Size = 1 Slice or Square

## **ITALIAN DISHES**

Calories Serving Size = 1/2 order

Steaming spaghetti noodles covered with Giovanni's Signature Spaghetti Meat Sauce.

A steaming bed of fettuccine noodles covered in Giovanni's Signature Creamy Alfredo Sauce. 8.50 353 Cal. / ADD CHICKEN 2.25 419 Cal.

Steaming spaghetti noodles covered with Giovanni's Signature Spaghetti Meat Sauce then topped with cheese & baked to golden perfection.

A hearty meal of steaming lasagna noodles layered with Giovanni's SignatureSpaghetti Meat Sauce & covered with cheese & baked to golden perfection.