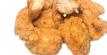

## CHICKEN

Wings/Strips plain or tossed in your choice of sauce: Hot, Mild, BBQ, Teriyaki, or Buffalo Ranch.

Calories Serving Size =1/2 Order

| BONE-IN WINGS 156 - 240 Cal                 | 1/2 lb. (5-6) 7.75 | 1 lb. (10-12) 12.25    |
|---------------------------------------------|--------------------|------------------------|
| BONELESS WINGS 310 - 403 Cal                | 1/2 lb. (6-8) 7.75 | 1 lb. (12-16) 12.25    |
| CHICKEN STRIPS 280 Cal./Strip<br>WITH FRIES | 1/2 lb. (4) 7.75   | <b>1 lb. (8)</b> 12.25 |