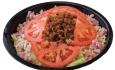

## **ANTIPASTO SALAD**

Giovanni's Signature Salad with plenty of fresh crisp lettuce topped with pepperoni, diced ham, green peppers, onions, mushrooms, banana peppers, green olives cheese then covered with tomatoes & pieces of real bacon.
9.70 293 Cal.