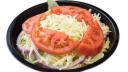

## GARDEN SALAD

A simple salad with fresh crisp lettuce & onions, topped with cheese, & tomatoes.

6.35 66 Cal.