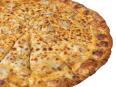

### CALZONES

Calories Serving Size = 1 Slice

Giovanni's pizza dough filled and folded with our signature pizza sauce, provolone & mozzarella cheese and your choice of toppings.

12" CHEESE 9.00 137 cal. Addt'l toppings 1.25 each. 1-25 cal. 12" DELUXE 16.50 51-205 Cal.

Build Your Own! Choose Size 19" 10" 12" 16" Approx. 8 Slices 8 Slices 12 Slices 24 Squares CHEESE 72-163 Cal. **12**" 10.80 **16**" 14.15 **19**" 17.35 **10**" 8.90 TOPPING PRICE (EACH)

**10**" 1.30 **12**" 1.60 **16**" 2.10 **19**" 2.40 CAULIFLOWER CRUST 10" CHEESE (GLUTEN-FREE) 10.90 Addt'l toppings 1.30 each. 159 Cal.