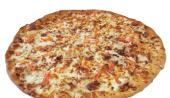

#### Aloha. Classic Hawaiian pizza topped with tender ham, juicy pineapples & pieces of real bacon. 90-155 Cal./Slice

**PEPPERONI POUNDER** A blend of mozzarella, provolone, cheddar & romano cheeses topped with our old world style spicy pepperoni and finished with Giovanni's unique blend of Italian SDICES. 76-130 Cal./Slice

#### CHICKEN BACON RANCH A host of favorite flavors sure to

sauce covered with tender delight your taste buds. Premium of hearty, premium meats chicken breast & pieces of real breast and topped with our bacon placed on a base of creamy ranch dressing covered hamburger covered with in diced tomatoes & plenty of mozzarella & provolone cheese. cheese. 119-204 Cal./Slice 150-175 Cal./Slice