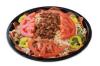

### ANTIPASTO SALAD

Giovanni's signature salad with plenty of fresh crisp lettuce topped with pepperoni, diced ham, green peppers, onions, mushrooms, banana peppers, green olives, cheese then covered with tomatoes & real bacon bits. 8.60 293 Cal.