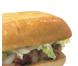

### FAMOUS SUBS

Served on 9" Italian bun. Additional toppings 70¢ each

SUPER SUB

Dressing 471 Cal.

Dressing. 515 Cal.

**STROMBOLI SUB** 

**BIG RED** 

Layers of premium

pepperoni, salami, ham,

bacon & melted cheese

Signature Creamy Italian

Giovanni's signature steak

cheese, then topped with

fresh lettuce & served with

Giovanni's Signature Red

Giovanni's signature steak

hoagie cooked with pizza

cheese, then topped with

PHILLY STEAK & CHEESE

& covered with melted

fresh lettuce, tomato, &

creamy mayo. 628 Cal.

cheese, then topped with

Tender slices of steak cooked

with onions, green peppers,

sauce, onion, & melted

fresh lettuce, tomato, &

creamy mayo. 507 Cal.

mushrooms, & melted

hoagie covered with onions,

topped with fresh lettuce,

tomato, onion & Giovanni's