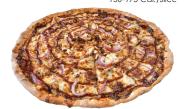

#### **BBQ CHICKEN**

Giovanni's one-of-a-kind zesty BBQ sauce covered with tender slices of grilled chicken breast, onion, our premium cheese blend, pieces of real bacon, and finished with a swirl of BBQ sauce. 90-150 Cal./Slice