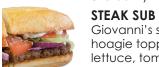

### FAMOUS SUBS

Served on 9" Italian bun. Additional toppings 70¢ each

SUPER SUB

Dressing 471 Cal.

Dressing. 515 Cal.

**STROMBOLI SUB** 

**BIG RED** 

Layers of premium

pepperoni, salami, ham,

bacon & melted cheese

Signature Creamy Italian

Giovanni's signature steak

cheese, then topped with

fresh lettuce & served with

Giovanni's Signature Red

Giovanni's signature steak

hoagie cooked with pizza

cheese, then topped with

PHILLY STEAK & CHEESE

& covered with melted

fresh lettuce, tomato, &

creamy mayo. 628 Cal.

cheese, then topped with

Tender slices of steak cooked

with onions, green peppers,

sauce, onion, & melted

fresh lettuce, tomato, &

creamy mayo. 507 Cal.

mushrooms, & melted

hoagie covered with onions,

topped with fresh lettuce,

tomato, onion & Giovanni's