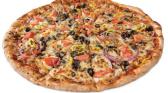

SLICE OF SPICE Spice things up with our new spicy sausage, spicy pepperoni & banana peppers finished with romano cheese & Giovanni's unique blend of Italian spices. 110-175 Cal./Slice

**VEGGIE** Enjoy this freshly prepared vegģie eaters delight. Loaded with mushrooms, banana peppers, green olives, black olives, areen peppers, tomatoes & onions. 85-145 Cal./Slice

#### SUPREME

Enjoy our supreme pizza loaded with pepperoni, sausage, mushrooms, onions, green peppers, & cheese. 104-239 Cal./Slice