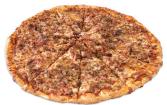

#### DELUXE

Everything you want on a pizza & then some. Loaded with pepperoni, sausage, ham, bacon, hamburger & fresh banana peppers, green peppers, green olives, black olives, onions & mushrooms. 132-302 Cal./Slice

#### FIVE MEAT TREAT

Giovanni's masterpiece including pepperoni, sausage, ham, bacon & mozzarella & provolone